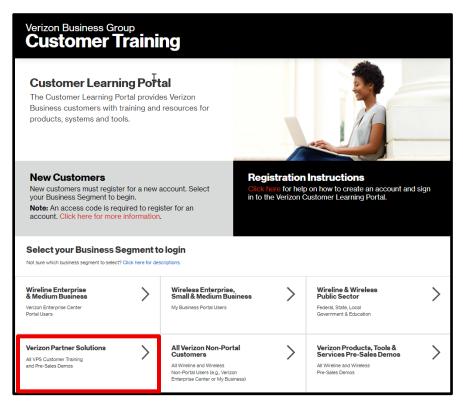

# Initial Login - Create an Account

Begin my accessing the Verizon Customer Learning Portal at: https://customertraining.verizon.com.

As this is your initial login make sure your Verizon sales or support contact has given you an access code that is needed with your initial account creation. More information regarding access codes can be located using the "Click here for more information" hyperlink under the New Customers section of the Verizon Customer Training landing page.

Select **Verizon Partner Solutions** as your business segment. If unsure of your business segment select the hyperlink under Select your Business Segment to login.

The login page displays. As this is our initial access request select Create an Account.

# All Logins after the Initial Login - Sign In

Begin my accessing the Verizon Customer Learning Portal at: https://customertraining.verizon.com.

Select **Verizon Partner Solutions** as your business segment. Additional information available under Select your Business Segment to login area using the "click here for descriptions" hyperlink.