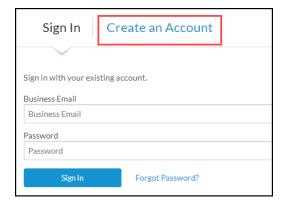

Select **Verizon Partner Solutions** as your business segment. If unsure of your business segment select the hyperlink under Select your Business Segment to login.

The login page displays. As this is our initial access request select Create an Account.