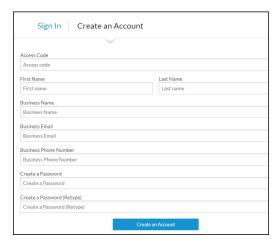

## Complete all fields

- Enter your one-time Access Code that was provided by your Verizon sales or support contact. All fields are required and must be completed to create your account.
  - If you do not have an access code, reach out to your Verizon sales or support contact. If you don't have a Verizon contact, complete this <u>form</u>. Please allow 24-72 hours for a response.
  - Enter your first and last name.
  - o Enter the legal name of your business. (Do not abbreviate or alter the legal name).
  - Enter your business email address. (Cannot use public domain emails (i.e., @yahoo.com or @gmail.com, etc.).
  - Enter your business phone number.
  - Create a password.
  - o Confirm your password.
  - Click Create an Account at the bottom of the screen.