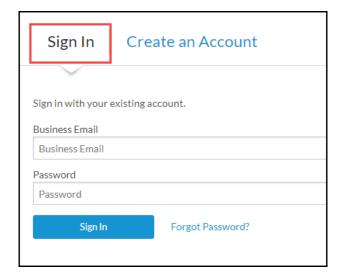

The login page displays. The Sign In tab is the default.

- Enter your business email address.
- Enter your password.
- Click Sign in at the bottom of the screen.

This takes you to the landing page where you can search for training content, register for training, access user guides, etc.